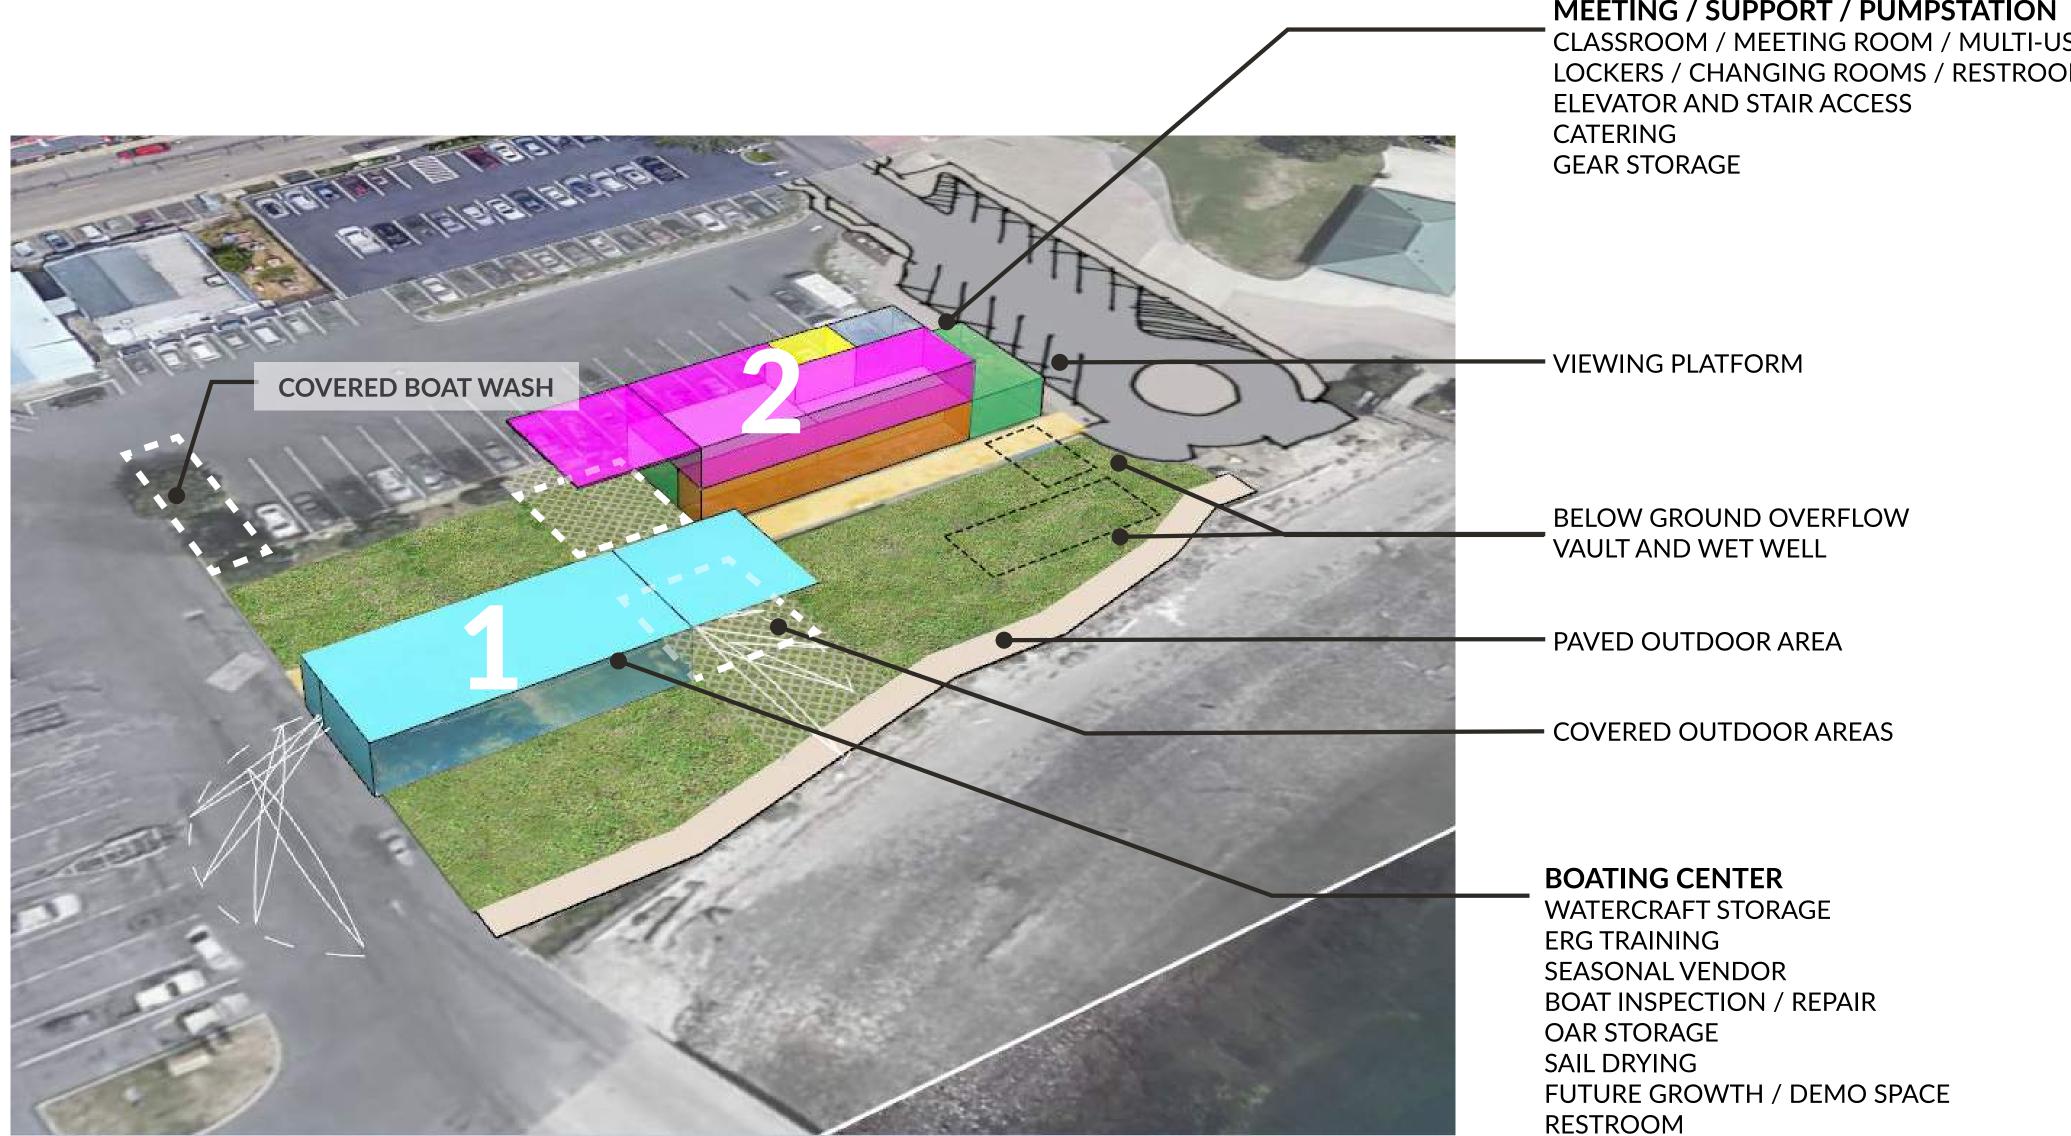

#### **MEETING / SUPPORT / PUMPSTATION**

CLASSROOM / MEETING ROOM / MULTI-USE LOCKERS / CHANGING ROOMS / RESTROOMS

PERSPECTIVE

# 2-STORY, 2-BUILDING

**CONCEPTUAL PROGRAM AREAS** 

#### **SITE PLAN**

**BOATING CENTER** WATERCRAFT STORAGE **ERG TRAINING** SEASONAL VENDOR **BOAT INSPECTION / REPAIR** OAR STORAGE SAIL REPAIR FUTURE GROWTH / DEMO SPACE RESTROOM

TOTAL 2600 SF

**MEETING / SUPPORT / PUMPSTATION** CLASSROOM / MEETING ROOM / MULTI-USE LOCKERS / CHANGING ROOMS / RESTROOMS SHOWERS **ELEVATOR AND STAIR ACCESS** CATERING GEAR STORAGE

TOTAL 5200 SF

BUILDING TOTAL 7800 SF