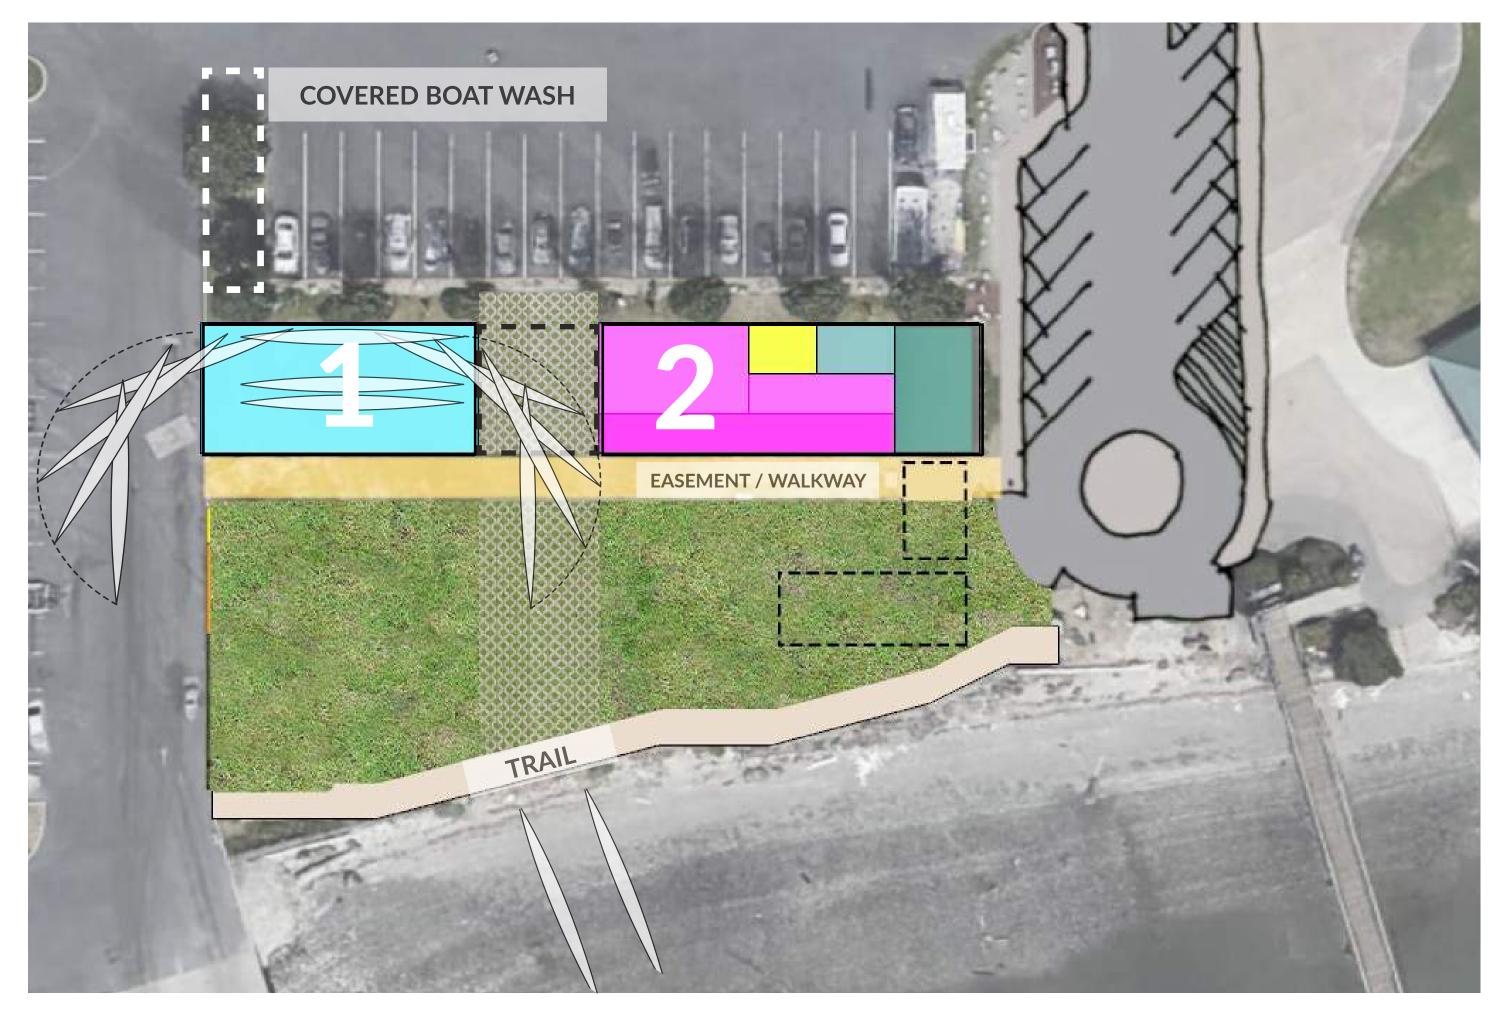

### **SITE PLAN**

#### **BOATING CENTER** WATERCRAFT STORAGE **ERG TRAINING** SEASONAL VENDOR **BOAT INSPECTION / REPAIR** OAR STORAGE SAIL REPAIR FUTURE GROWTH / DEMO SPACE RESTROOM

TOTAL 2600 SF

#### **MEETING / SUPPORT / PUMPSTATION** CLASSROOM / MEETING ROOM / MULTI-USE LOCKERS / CHANGING ROOMS / RESTROOMS SHOWERS **ELEVATOR AND STAIR ACCESS** CATERING GEAR STORAGE

TOTAL 5200 SF

BUILDING TOTAL 7800 SF