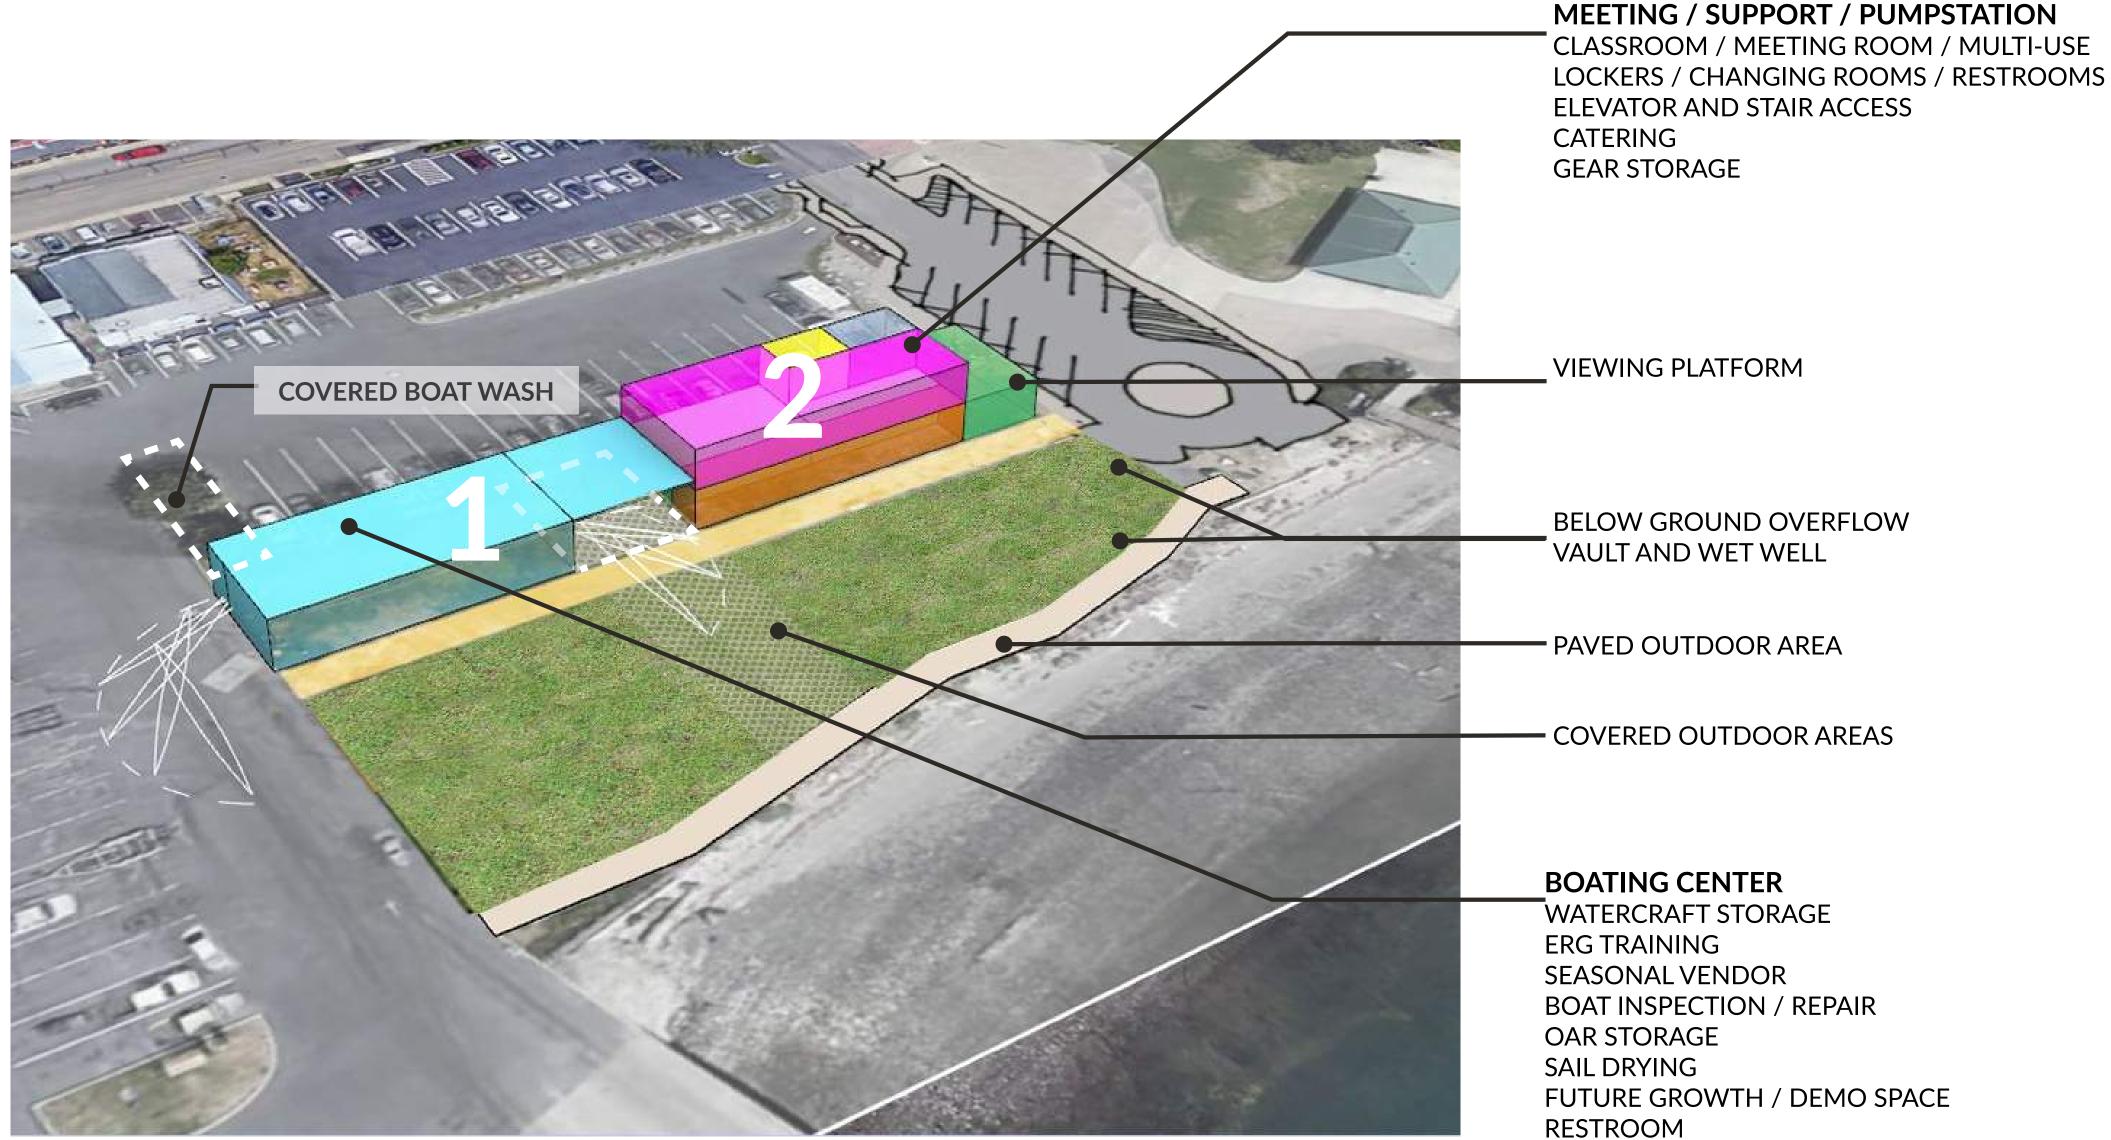

#### **MEETING / SUPPORT / PUMPSTATION**

CLASSROOM / MEETING ROOM / MULTI-USE LOCKERS / CHANGING ROOMS / RESTROOMS

# 2-STORY, 2-BUILDING

**CONCEPTUAL PROGRAM AREAS** 

### **SITE PLAN**

#### **BOATING CENTER** WATERCRAFT STORAGE **ERG TRAINING** SEASONAL VENDOR **BOAT INSPECTION / REPAIR** OAR STORAGE SAIL REPAIR FUTURE GROWTH / DEMO SPACE RESTROOM

TOTAL 2600 SF

#### **MEETING / SUPPORT / PUMPSTATION** CLASSROOM / MEETING ROOM / MULTI-USE LOCKERS / CHANGING ROOMS / RESTROOMS SHOWERS **ELEVATOR AND STAIR ACCESS** CATERING GEAR STORAGE

TOTAL 5200 SF

BUILDING TOTAL 7800 SF