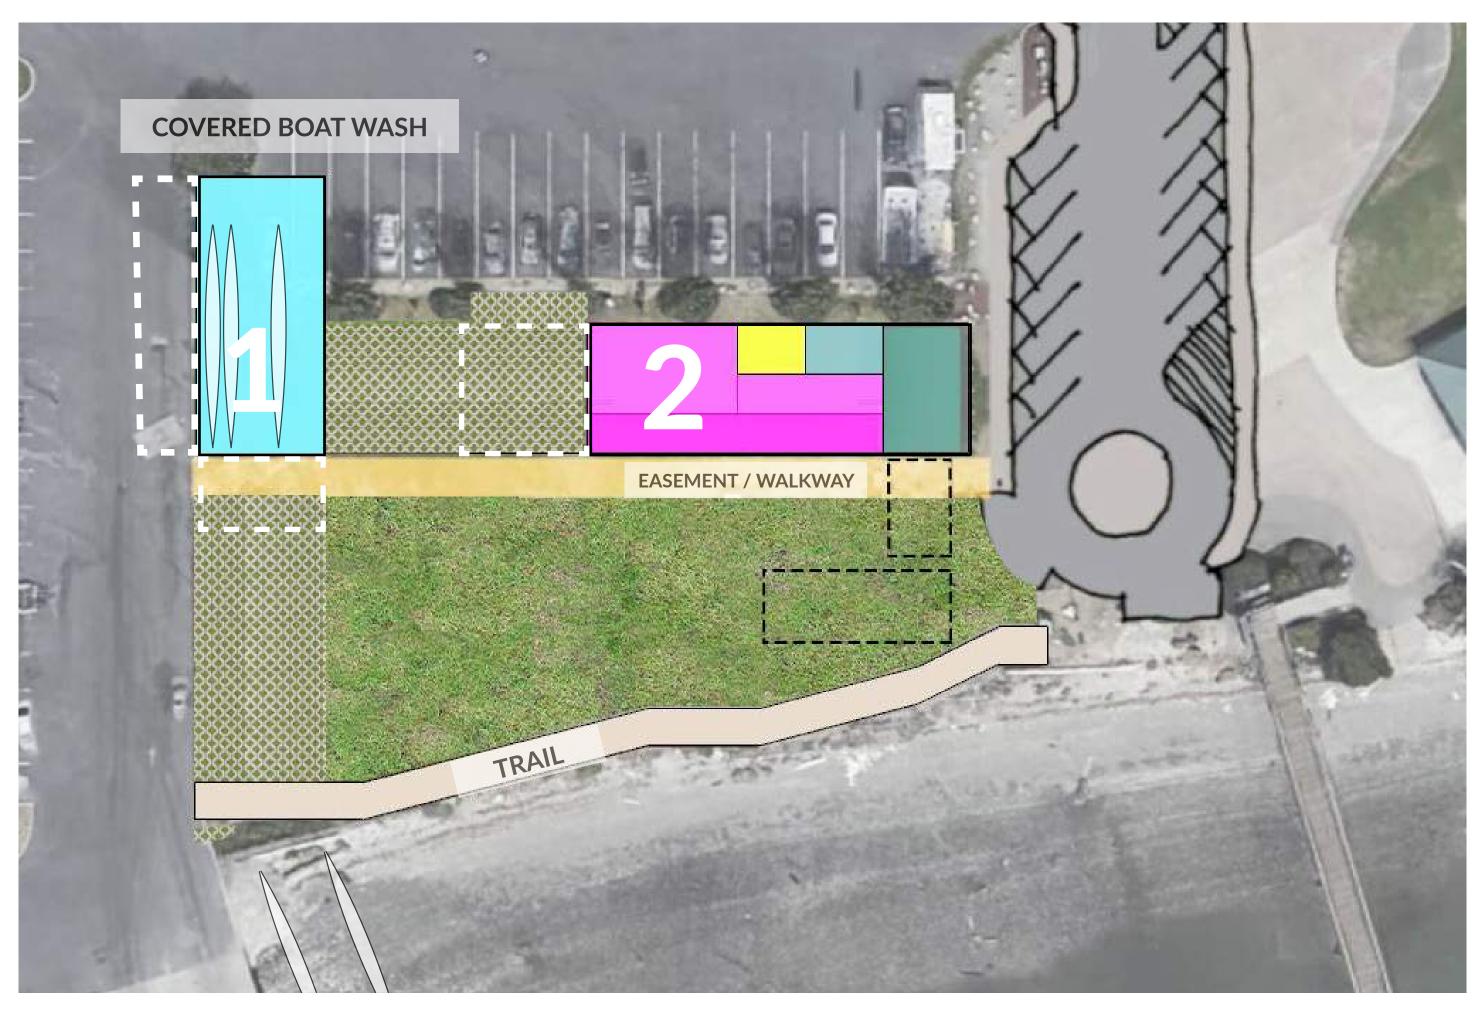

#### **SITE PLAN**

**BOATING CENTER** WATERCRAFT STORAGE **ERG TRAINING** SEASONAL VENDOR **BOAT INSPECTION / REPAIR** OAR STORAGE SAIL REPAIR FUTURE GROWTH / DEMO SPACE RESTROOM

TOTAL 2600 SF

**MEETING / SUPPORT / PUMPSTATION** CLASSROOM / MEETING ROOM / MULTI-USE LOCKERS / CHANGING ROOMS / RESTROOMS SHOWERS **ELEVATOR AND STAIR ACCESS** CATERING GEAR STORAGE

TOTAL 5200 SF

BUILDING TOTAL 7800 SF