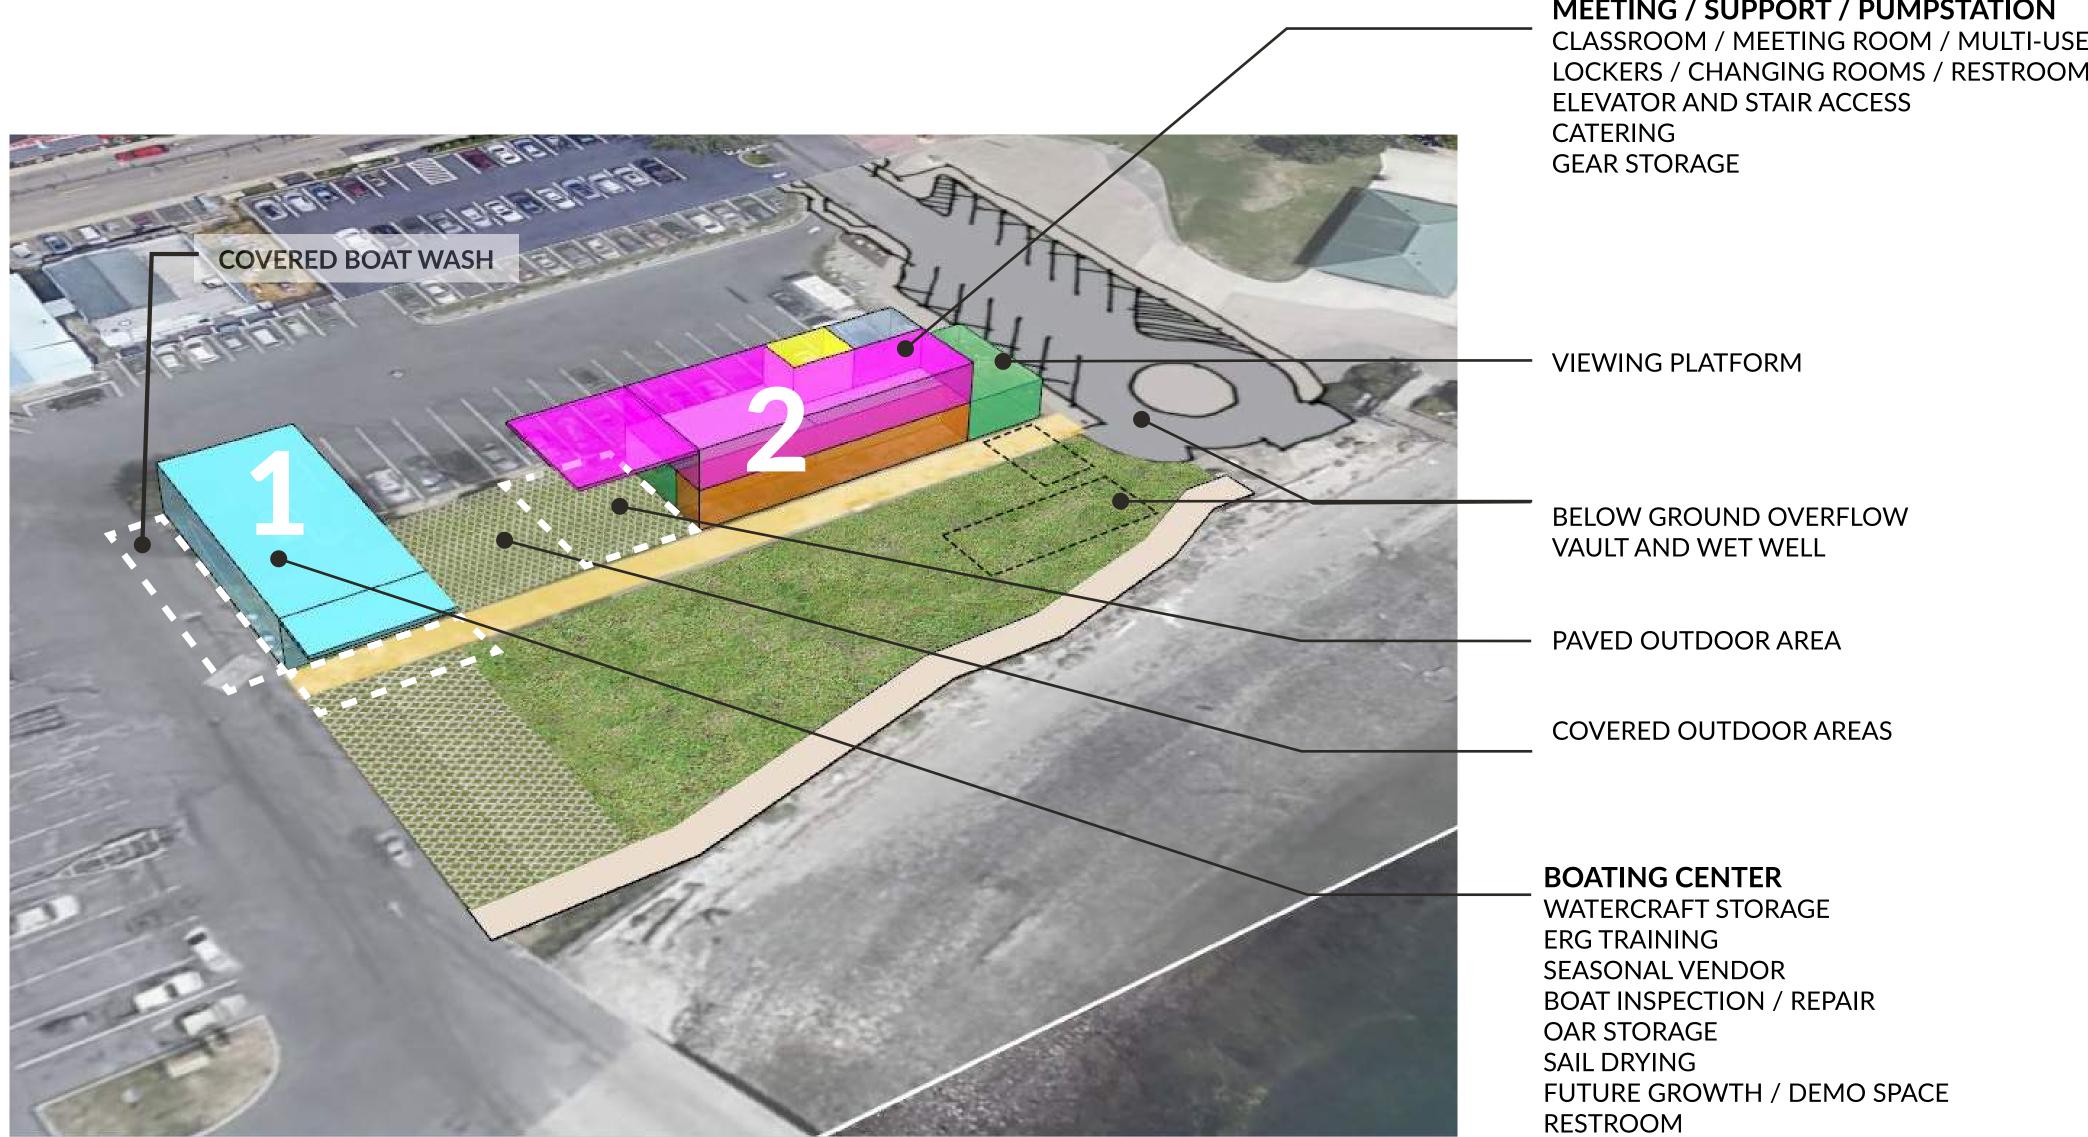

#### **MEETING / SUPPORT / PUMPSTATION**

CLASSROOM / MEETING ROOM / MULTI-USE LOCKERS / CHANGING ROOMS / RESTROOMS

PERSPECTIVE

# 2-STORY, 2-BUILDING

**CONCEPTUAL PROGRAM AREAS** 

#### **SITE PLAN**

**BOATING CENTER** WATERCRAFT STORAGE **ERG TRAINING** SEASONAL VENDOR **BOAT INSPECTION / REPAIR** OAR STORAGE SAIL REPAIR FUTURE GROWTH / DEMO SPACE RESTROOM

TOTAL 2600 SF

**MEETING / SUPPORT / PUMPSTATION** CLASSROOM / MEETING ROOM / MULTI-USE LOCKERS / CHANGING ROOMS / RESTROOMS SHOWERS **ELEVATOR AND STAIR ACCESS** CATERING GEAR STORAGE

TOTAL 5200 SF

BUILDING TOTAL 7800 SF