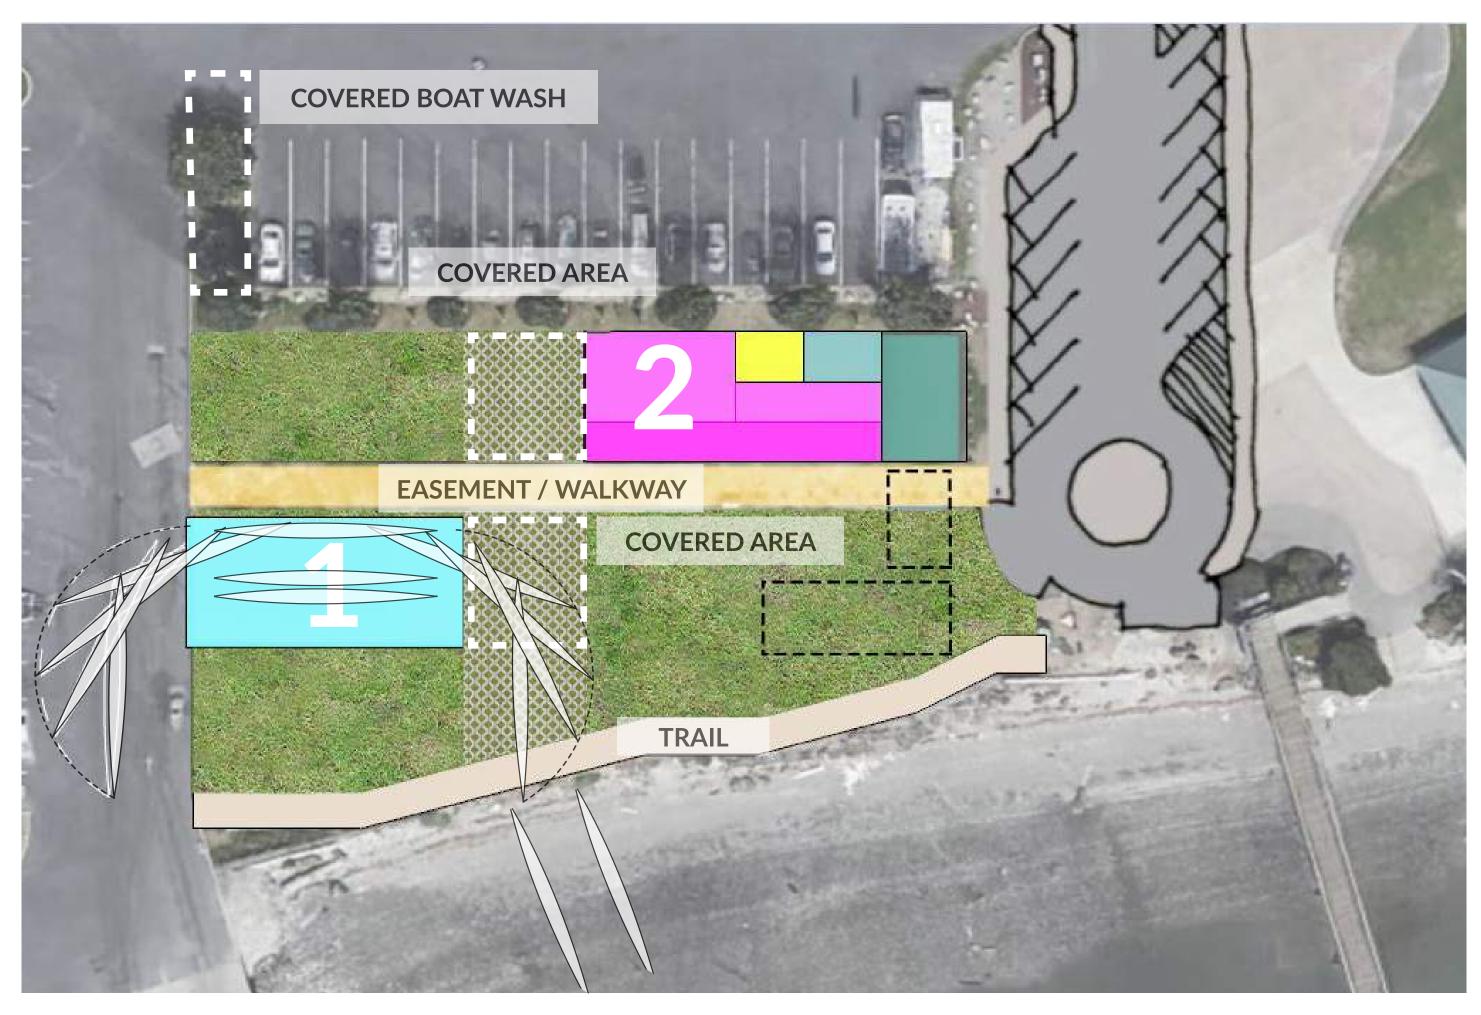

#### **SITE PLAN**

#### **BOATING CENTER** WATERCRAFT STORAGE **ERG TRAINING** SEASONAL VENDOR **BOAT INSPECTION / REPAIR** OAR STORAGE SAIL REPAIR FUTURE GROWTH / DEMO SPACE RESTROOM

TOTAL 2600 SF

#### **MEETING / SUPPORT / PUMPSTATION** CLASSROOM / MEETING ROOM / MULTI-USE LOCKERS / CHANGING ROOMS / RESTROOMS SHOWERS **ELEVATOR AND STAIR ACCESS** CATERING GEAR STORAGE

TOTAL 5200 SF

BUILDING TOTAL 7800 SF